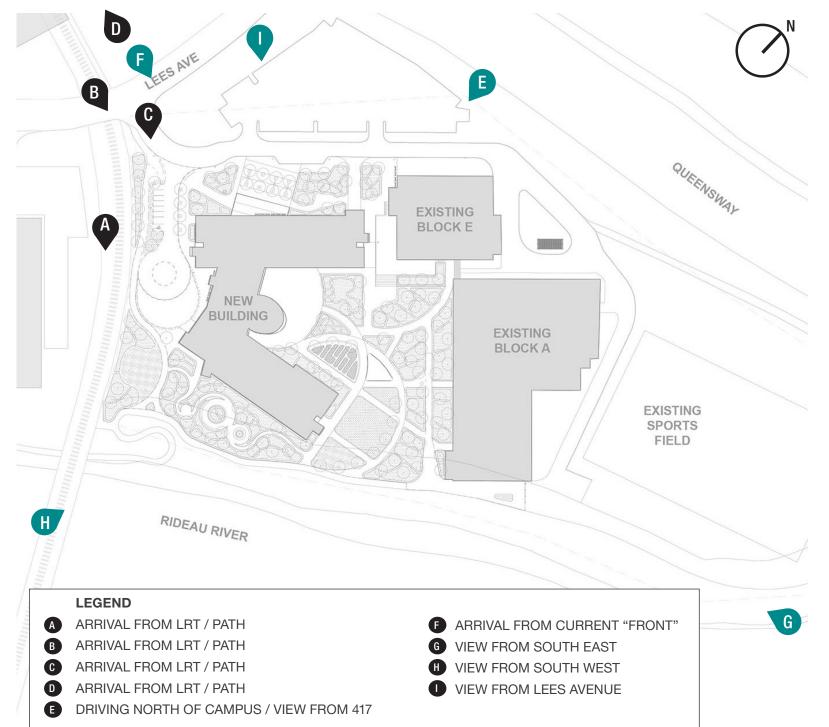

## 02 SITE ANALYSIS

UPON MULTIDISCIPLINARY BUILDING AND SITE INVESTIGATIONS, IT WAS DETERMINED THAT THE OPTIMAL WAY FORWARDS WAS FOR A NEW BUILDING TO REPLACE SOME EXISTING BUILDINGS.

#### EXISTING SITE SERVICES

BUILDABLE AREA

**EXISTING SITE CIRCULATION** 