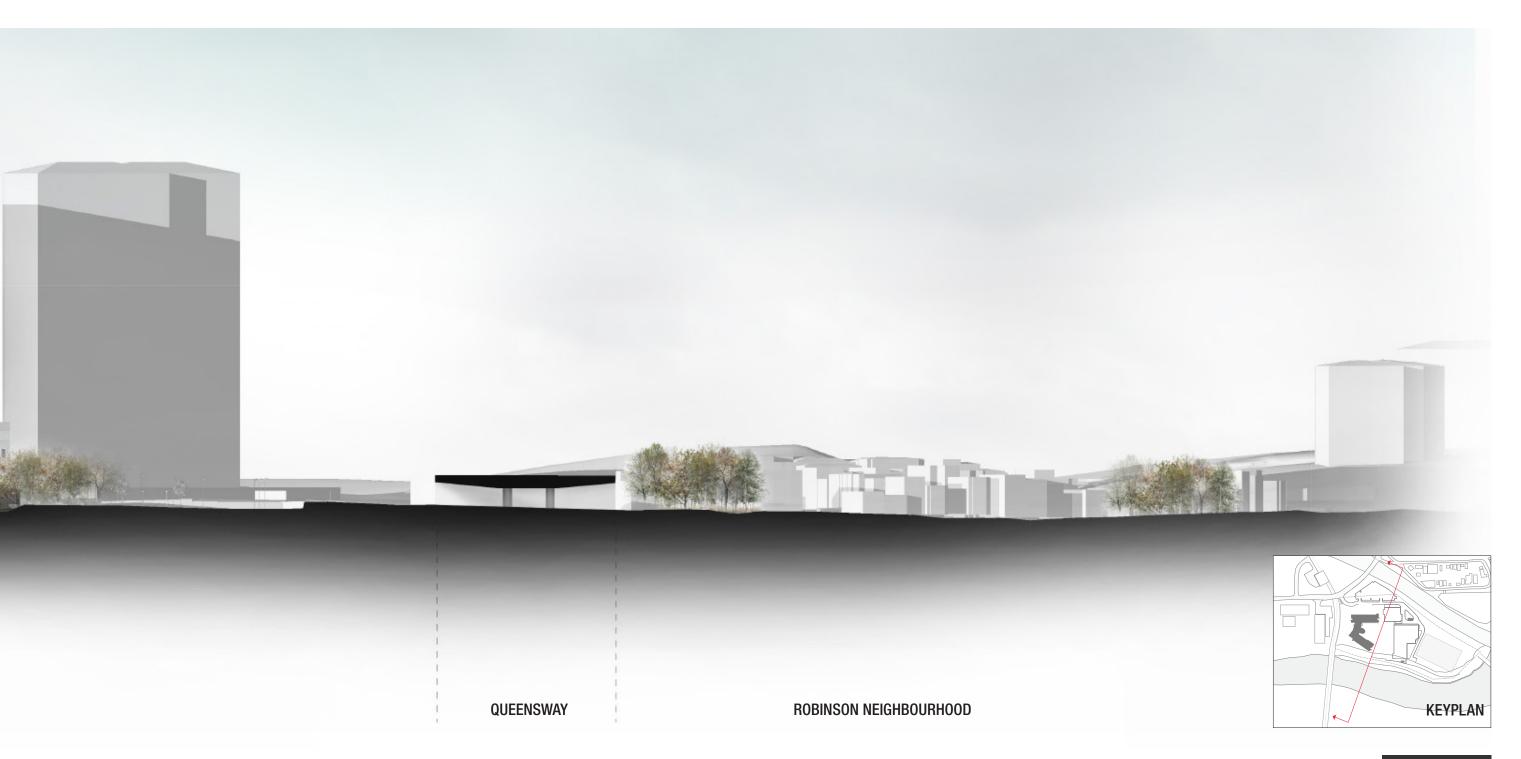

## 01 URBAN CONTEXT

THE VISION FOR THIS REIMAGINED CAMPUS
IS TO REINVIGORATE A POST-INDUSTRIAL
RIVERFRONT SITE WHILE FOSTERING
INTERDISCIPLINARY LEARNING, COLLABORATIVE
RESEARCH AND VIBRANT STUDENT LIFE.







## 02 SITE ANALYSIS

UPON MULTIDISCIPLINARY BUILDING AND SITE INVESTIGATIONS, IT WAS DETERMINED THAT THE OPTIMAL WAY FORWARDS WAS FOR A NEW BUILDING TO REPLACE SOME EXISTING BUILDINGS.









#### EXISTING SITE SERVICES

BUILDABLE AREA





**EXISTING SITE CIRCULATION** 

### 03 DESIGN EXPLORATIONS





SELECTED DESIGN – "ENCLOSURE"

# 04 CAMPUS OF HEALTH



# 05 DESIGN FOR CAMPUS IDENTITY



































SITE SECTION

#### 06 BUILDING FORM AND MATERIALITY







WEST

### 07 ANATOMY OF A BUILDING

THE DYNAMIC NEW BUILDING
FOR THE FACULTY OF HEALTH
SCIENCES ASPIRES TO BECOME
THE NEW FACE OF THE UNIVERSITY
OF OTTAWA AT THE REVITALIZED,
FUTURE-FOCUSED RIVER CAMPUS,
AND TO BECOME A GATEWAY AND
ANCHOR TO THE FUTURE.















### 08 LANDSCAPE DESIGN

WORKING IN COLLABORATION WITH THE UNIVERSITY OF OTTAWA'S INDIGENOUS AFFAIRS STAFF AND COMMUNITY AND THE RIDEAU VALLEY CONSERVATION AUTHORITY, THE INDICATIVE DESIGN HONOURS THE SIGNIFICANT NATURAL AND CULTURAL HERITAGE OF THE AREA.













# 09 DESIGN FOR INDIGENEITY









# 10 DESIGN FOR SUSTAINABILITY























SHADOW STUDY