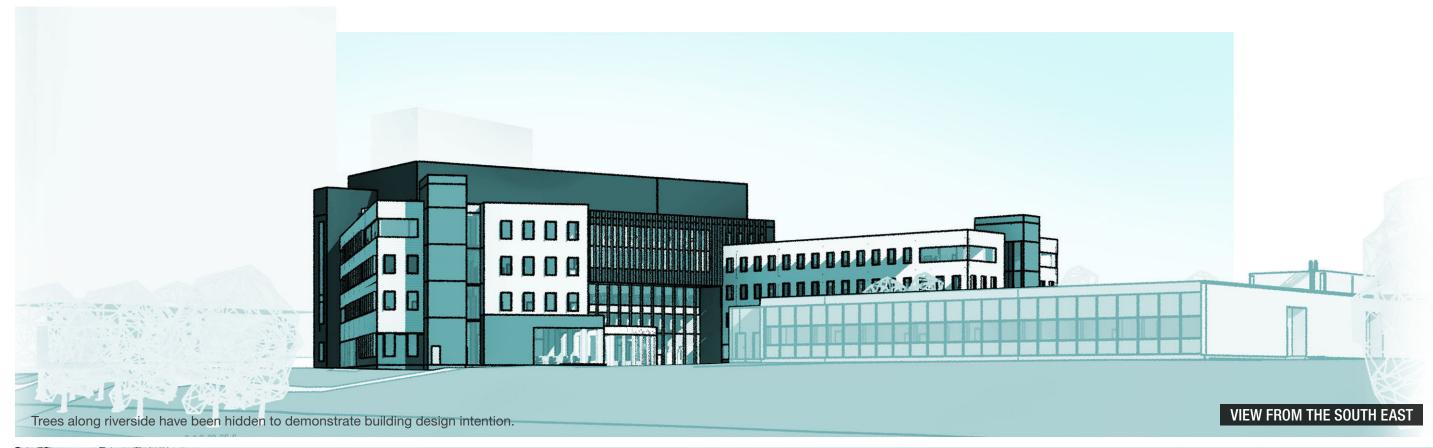

### 07 ANATOMY OF A BUILDING

THE DYNAMIC NEW BUILDING
FOR THE FACULTY OF HEALTH
SCIENCES ASPIRES TO BECOME
THE NEW FACE OF THE UNIVERSITY
OF OTTAWA AT THE REVITALIZED,
FUTURE-FOCUSED RIVER CAMPUS,
AND TO BECOME A GATEWAY AND
ANCHOR TO THE FUTURE.