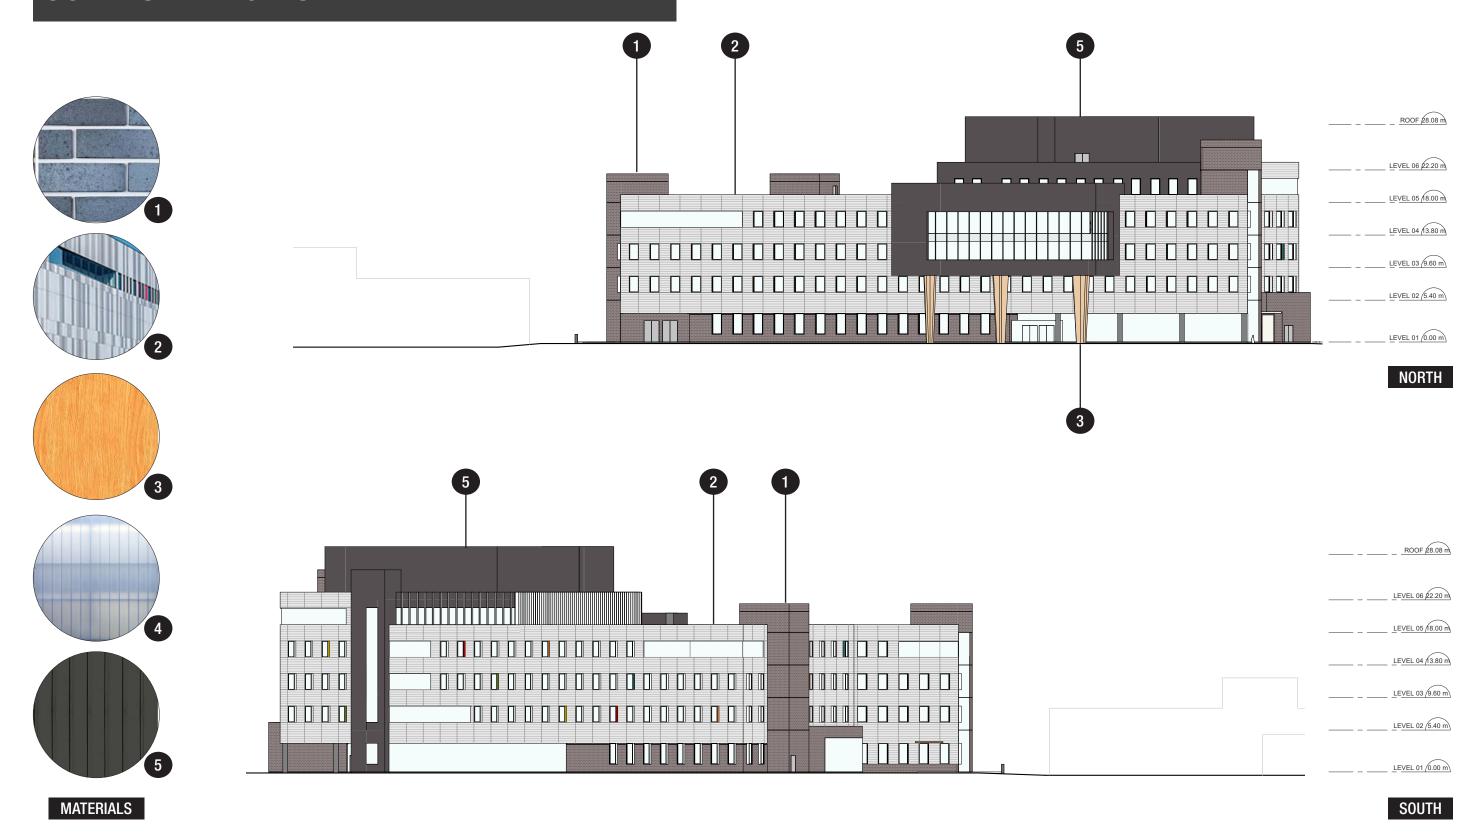

## 01 URBAN CONTEXT

THE VISION FOR THIS REIMAGINED CAMPUS
IS TO REINVIGORATE A POST-INDUSTRIAL
RIVERFRONT SITE WHILE FOSTERING
INTERDISCIPLINARY LEARNING, COLLABORATIVE
RESEARCH AND VIBRANT STUDENT LIFE.







## 02 SITE ANALYSIS

UPON MULTIDISCIPLINARY BUILDING AND SITE INVESTIGATIONS, IT WAS DETERMINED THAT THE OPTIMAL WAY FORWARDS WAS FOR A NEW BUILDING TO REPLACE SOME EXISTING BUILDINGS.









#### EXISTING SITE SERVICES

BUILDABLE AREA





**EXISTING SITE CIRCULATION** 

### 03 DESIGN EXPLORATIONS





SELECTED DESIGN – "ENCLOSURE"

# 04 CAMPUS OF HEALTH



# 05 DESIGN FOR CAMPUS IDENTITY



































SITE SECTION

#### 06 BUILDING FORM AND MATERIALITY







WEST

### 07 ANATOMY OF A BUILDING

THE DYNAMIC NEW BUILDING
FOR THE FACULTY OF HEALTH
SCIENCES ASPIRES TO BECOME
THE NEW FACE OF THE UNIVERSITY
OF OTTAWA AT THE REVITALIZED,
FUTURE-FOCUSED RIVER CAMPUS,
AND TO BECOME A GATEWAY AND
ANCHOR TO THE FUTURE.















### 08 LANDSCAPE DESIGN

WORKING IN COLLABORATION WITH THE UNIVERSITY OF OTTAWA'S INDIGENOUS AFFAIRS STAFF AND COMMUNITY AND THE RIDEAU VALLEY CONSERVATION AUTHORITY, THE INDICATIVE DESIGN HONOURS THE SIGNIFICANT NATURAL AND CULTURAL HERITAGE OF THE AREA.













# 09 DESIGN FOR INDIGENEITY









# 10 DESIGN FOR SUSTAINABILITY























SHADOW STUDY