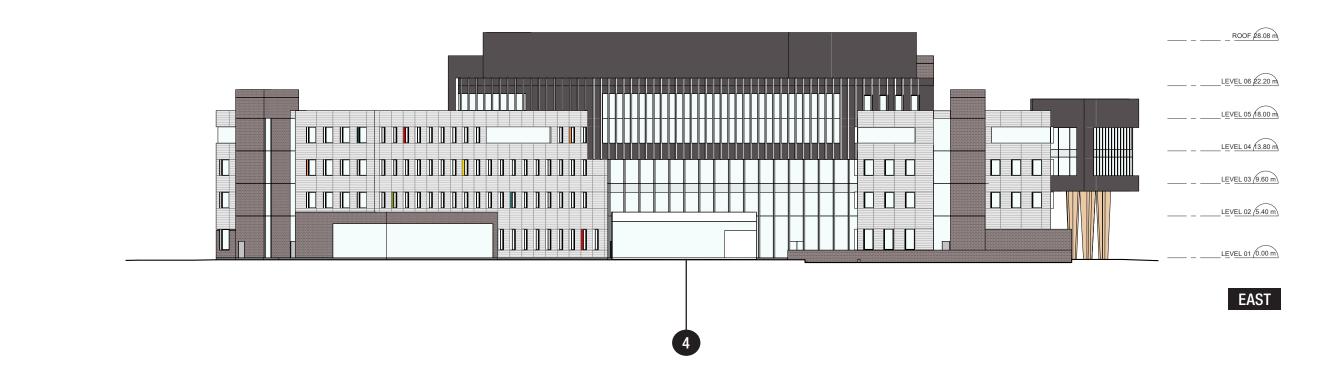

## 01 URBAN CONTEXT

THE VISION FOR THIS REIMAGINED CAMPUS
IS TO REINVIGORATE A POST-INDUSTRIAL
RIVERFRONT SITE WHILE FOSTERING
INTERDISCIPLINARY LEARNING, COLLABORATIVE
RESEARCH AND VIBRANT STUDENT LIFE.







## 02 SITE ANALYSIS

UPON MULTIDISCIPLINARY BUILDING AND SITE INVESTIGATIONS, IT WAS DETERMINED THAT THE OPTIMAL WAY FORWARDS WAS FOR A NEW BUILDING TO REPLACE SOME EXISTING BUILDINGS.









#### EXISTING SITE SERVICES

BUILDABLE AREA





**EXISTING SITE CIRCULATION** 

### 03 DESIGN EXPLORATIONS





SELECTED DESIGN – "ENCLOSURE"

# 04 CAMPUS OF HEALTH



# 05 DESIGN FOR CAMPUS IDENTITY



































SITE SECTION

#### 06 BUILDING FORM AND MATERIALITY







WEST

### 07 ANATOMY OF A BUILDING

THE DYNAMIC NEW BUILDING
FOR THE FACULTY OF HEALTH
SCIENCES ASPIRES TO BECOME
THE NEW FACE OF THE UNIVERSITY
OF OTTAWA AT THE REVITALIZED,
FUTURE-FOCUSED RIVER CAMPUS,
AND TO BECOME A GATEWAY AND
ANCHOR TO THE FUTURE.















### 08 LANDSCAPE DESIGN

WORKING IN COLLABORATION WITH THE UNIVERSITY OF OTTAWA'S INDIGENOUS AFFAIRS STAFF AND COMMUNITY AND THE RIDEAU VALLEY CONSERVATION AUTHORITY, THE INDICATIVE DESIGN HONOURS THE SIGNIFICANT NATURAL AND CULTURAL HERITAGE OF THE AREA.













# 09 DESIGN FOR INDIGENEITY









# 10 DESIGN FOR SUSTAINABILITY























SHADOW STUDY