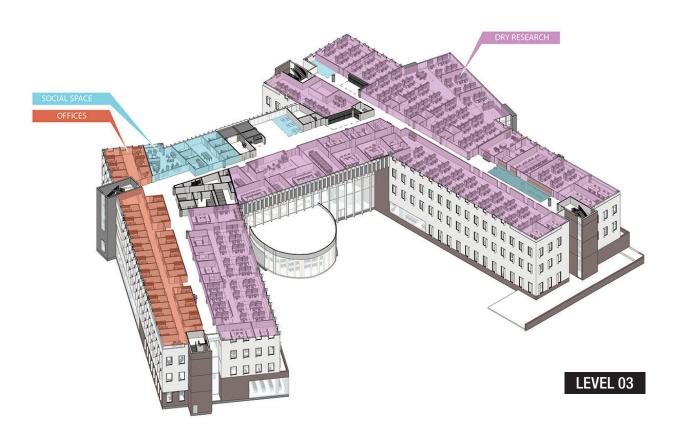

### 07 ANATOMY OF A BUILDING

THE DYNAMIC NEW BUILDING
FOR THE FACULTY OF HEALTH
SCIENCES ASPIRES TO BECOME
THE NEW FACE OF THE UNIVERSITY
OF OTTAWA AT THE REVITALIZED,
FUTURE-FOCUSED RIVER CAMPUS,
AND TO BECOME A GATEWAY AND
ANCHOR TO THE FUTURE.