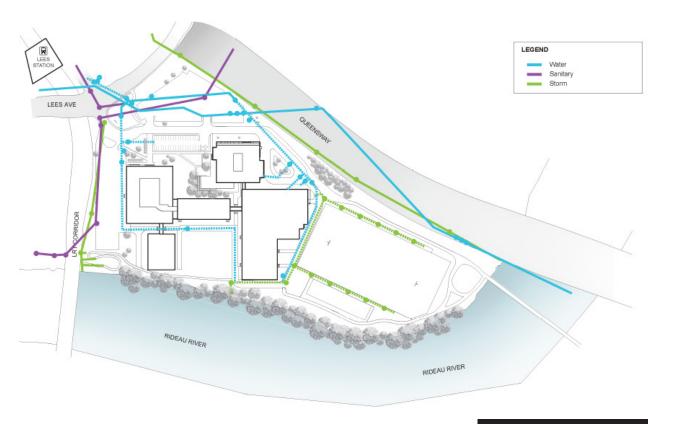

## 01 URBAN CONTEXT

THE VISION FOR THIS REIMAGINED CAMPUS
IS TO REINVIGORATE A POST-INDUSTRIAL
RIVERFRONT SITE WHILE FOSTERING
INTERDISCIPLINARY LEARNING, COLLABORATIVE
RESEARCH AND VIBRANT STUDENT LIFE.







## 02 SITE ANALYSIS

UPON MULTIDISCIPLINARY BUILDING AND SITE INVESTIGATIONS, IT WAS DETERMINED THAT THE OPTIMAL WAY FORWARDS WAS FOR A NEW BUILDING TO REPLACE SOME EXISTING BUILDINGS.









#### EXISTING SITE SERVICES

BUILDABLE AREA





**EXISTING SITE CIRCULATION** 

### 03 DESIGN EXPLORATIONS





SELECTED DESIGN – "ENCLOSURE"

# 04 CAMPUS OF HEALTH



# 05 DESIGN FOR CAMPUS IDENTITY



































SITE SECTION

#### 06 BUILDING FORM AND MATERIALITY







WEST

### 07 ANATOMY OF A BUILDING

THE DYNAMIC NEW BUILDING
FOR THE FACULTY OF HEALTH
SCIENCES ASPIRES TO BECOME
THE NEW FACE OF THE UNIVERSITY
OF OTTAWA AT THE REVITALIZED,
FUTURE-FOCUSED RIVER CAMPUS,
AND TO BECOME A GATEWAY AND
ANCHOR TO THE FUTURE.















### 08 LANDSCAPE DESIGN

WORKING IN COLLABORATION WITH THE UNIVERSITY OF OTTAWA'S INDIGENOUS AFFAIRS STAFF AND COMMUNITY AND THE RIDEAU VALLEY CONSERVATION AUTHORITY, THE INDICATIVE DESIGN HONOURS THE SIGNIFICANT NATURAL AND CULTURA