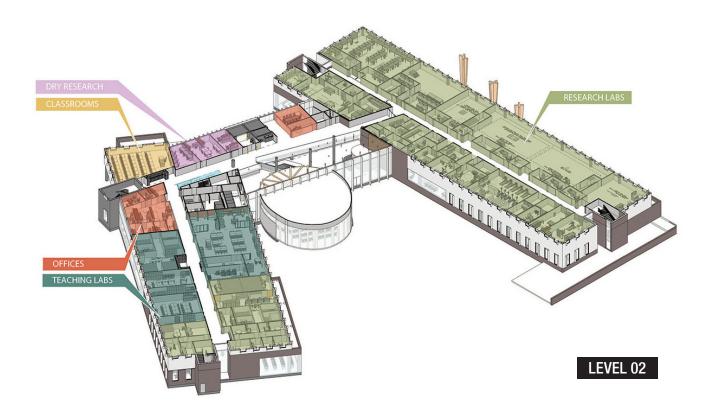

### 07 ANATOMY OF A BUILDING

THE DYNAMIC NEW BUILDING
FOR THE FACULTY OF HEALTH
SCIENCES ASPIRES TO BECOME
THE NEW FACE OF THE UNIVERSITY
OF OTTAWA AT THE REVITALIZED,
FUTURE-FOCUSED RIVER CAMPUS,
AND TO BECOME A GATEWAY AND
ANCHOR TO THE FUTURE.