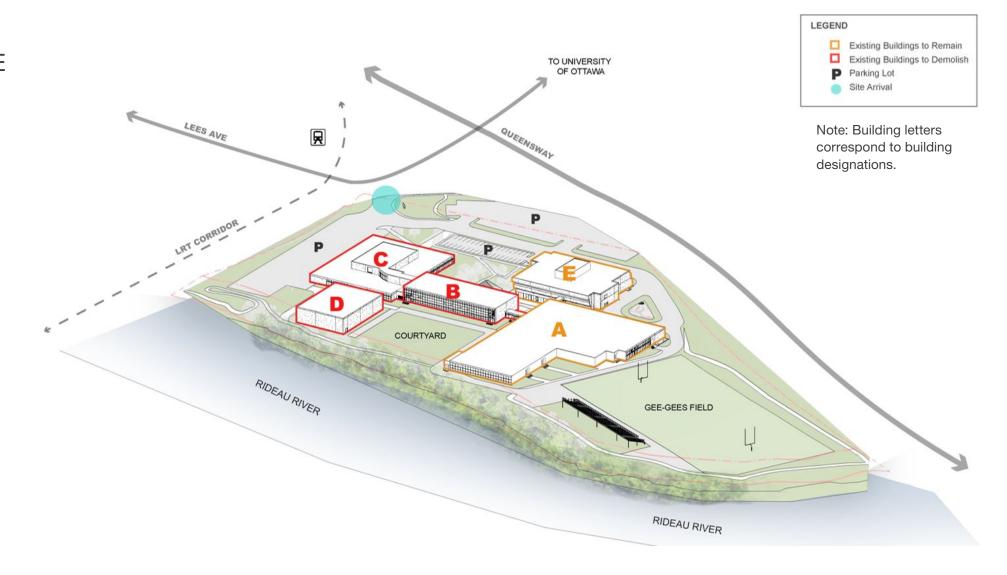

## 02 SITE ANALYSIS

UPON MULTIDISCIPLINARY BUILDING AND SITE INVESTIGATIONS, IT WAS DETERMINED THAT THE OPTIMAL WAY FORWARDS WAS FOR A NEW BUILDING TO REPLACE SOME EXISTING BUILDINGS.

#### EXISTING SITE SERVICES

BUILDABLE AREA

**EXISTING SITE CIRCULATION** 