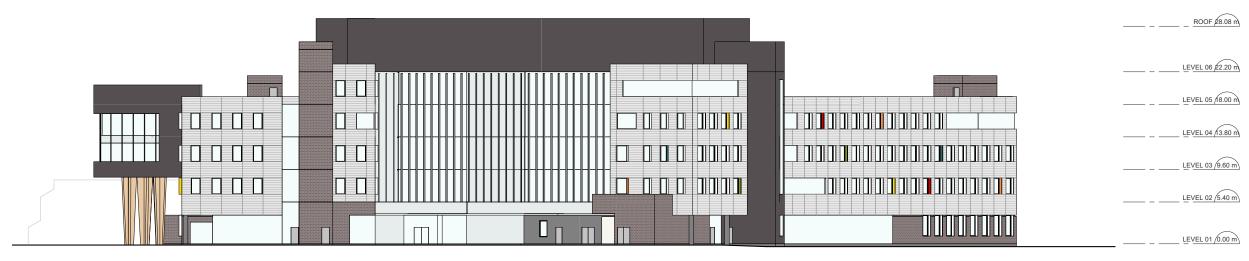

## 01 URBAN CONTEXT

THE VISION FOR THIS REIMAGINED CAMPUS
IS TO REINVIGORATE A POST-INDUSTRIAL
RIVERFRONT SITE WHILE FOSTERING
INTERDISCIPLINARY LEARNING, COLLABORATIVE
RESEARCH AND VIBRANT STUDENT LIFE.







## 02 SITE ANALYSIS

UPON MULTIDISCIPLINARY BUILDING AND SITE INVESTIGATIONS, IT WAS DETERMINED THAT THE OPTIMAL WAY FORWARDS WAS FOR A NEW BUILDING TO REPLACE SOME EXISTING BUILDINGS.









#### EXISTING SITE SERVICES

BUILDABLE AREA





**EXISTING SITE CIRCULATION** 

### 03 DESIGN EXPLORATIONS





SELECTED DESIGN – "ENCLOSURE"

# 04 CAMPUS OF HEALTH



# 05 DESIGN FOR CAMPUS IDENTITY



































SITE SECTION

#### 06 BUILDING FORM AND MATERIALITY







WEST

### 07 ANATOMY OF A BUILDING

THE DYNAMIC NEW BUILDING
FOR THE FACULTY OF HEALTH
SCIENCES ASPIRES TO BECOME
THE NEW FACE OF THE UNIVERSITY
OF OTTAWA AT THE REVITALIZED,
FUTURE-FOCUSED RIVER CAMPUS,
AND TO BECOME A GATEWAY AND
ANCHOR TO THE FUTURE.















### 08 LANDSCAPE DESIGN

WORKING IN COLLABORATION WITH THE UNIVERSITY OF OTTAWA'S INDIGENOUS AFFAIRS STAFF AND COMMUNITY AND THE RIDEAU VALLEY CONSERVATION AUTHORITY, THE INDICATIVE DESIGN HONOURS THE SIGNIFICANT NATURAL AND CULTURAL HERITAGE OF THE AREA.













# 09 DESIGN FOR INDIGENEITY









# 10 DESIGN FOR SUSTAINABILITY























SHADOW STUDY