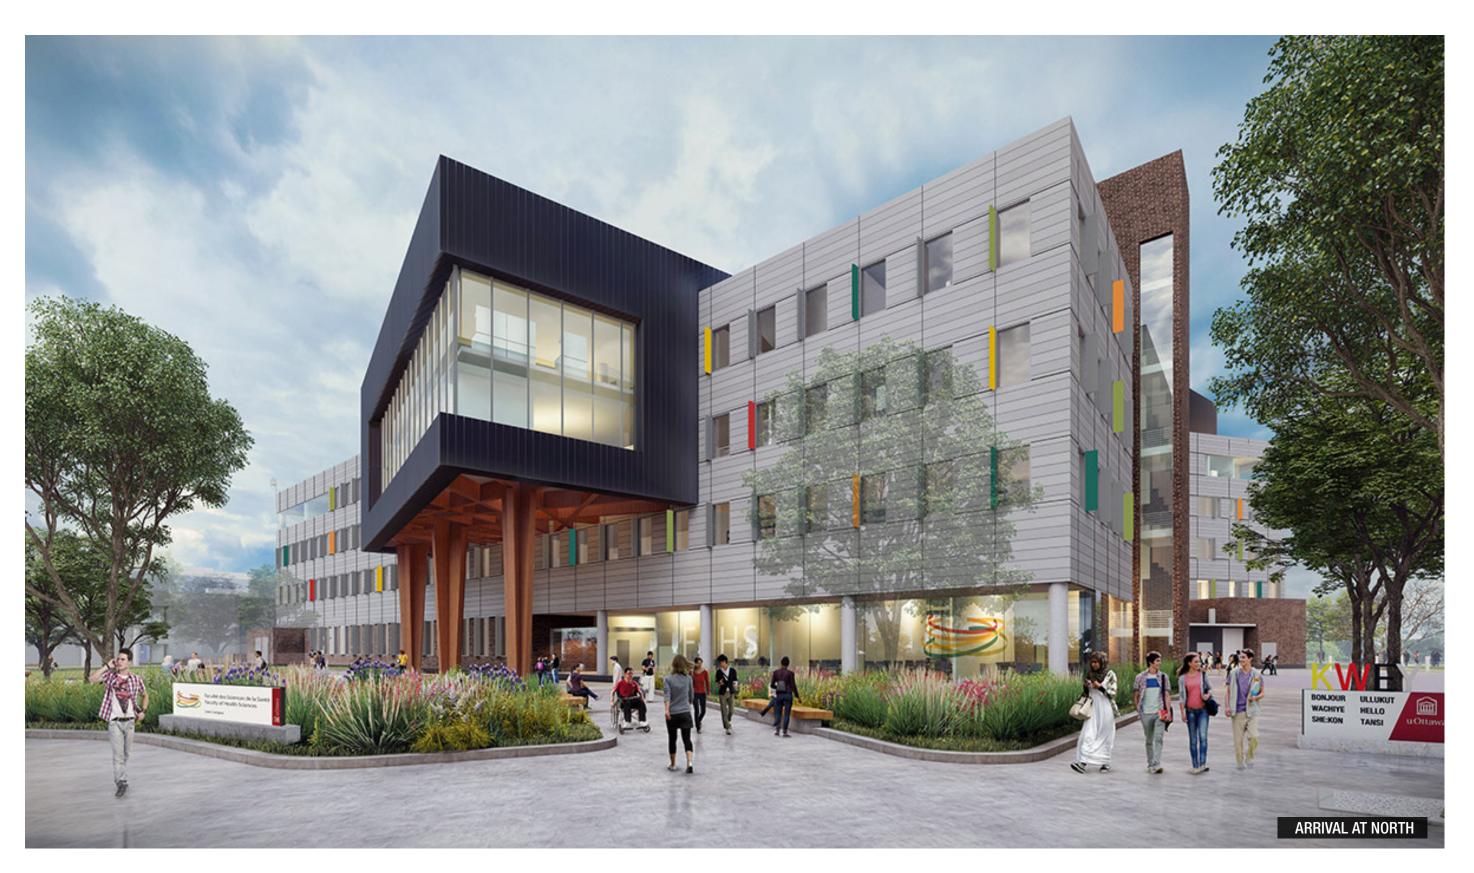

### 07 ANATOMY OF A BUILDING

THE DYNAMIC NEW BUILDING
FOR THE FACULTY OF HEALTH
SCIENCES ASPIRES TO BECOME
THE NEW FACE OF THE UNIVERSITY
OF OTTAWA AT THE REVITALIZED,
FUTURE-FOCUSED RIVER CAMPUS,
AND TO BECOME A GATEWAY AND
ANCHOR TO THE FUTURE.