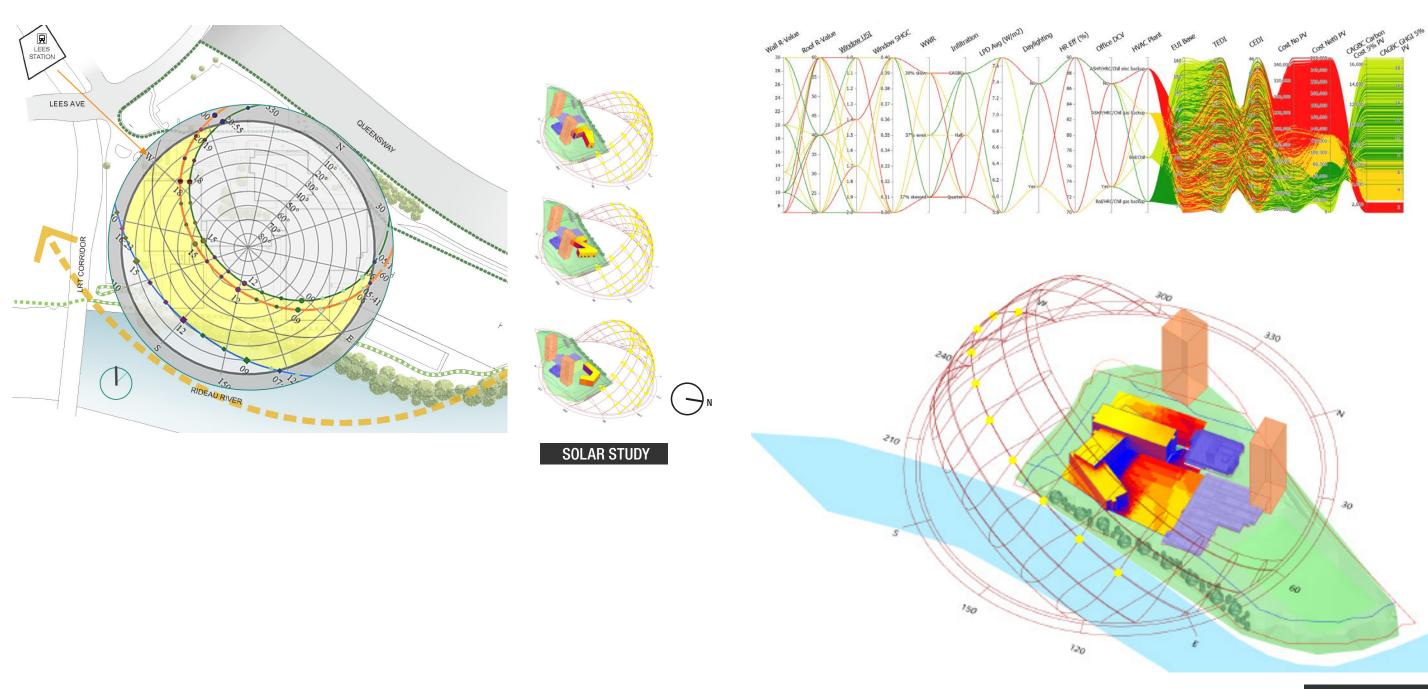

TIONS





SELECTED DESIGN – "ENCLOSURE"

# 04 CAMPUS OF HEALTH



# 05 DESIGN FOR CAMPUS IDENTITY



































SITE SECTION

#### 06 BUILDING FORM AND MATERIALITY







WEST

### 07 ANATOMY OF A BUILDING

THE DYNAMIC NEW BUILDING
FOR THE FACULTY OF HEALTH
SCIENCES ASPIRES TO BECOME
THE NEW FACE OF THE UNIVERSITY
OF OTTAWA AT THE REVITALIZED,
FUTURE-FOCUSED RIVER CAMPUS,
AND TO BECOME A GATEWAY AND
ANCHOR TO THE FUTURE.















### 08 LANDSCAPE DESIGN

WORKING IN COLLABORATION WITH THE UNIVERSITY OF OTTAWA'S INDIGENOUS AFFAIRS STAFF AND COMMUNITY AND THE RIDEAU VALLEY CONSERVATION AUTHORITY, THE INDICATIVE DESIGN HONOURS THE SIGNIFICANT NATURAL AND CULTURAL HERITAGE OF THE AREA.













# 09 DESIGN FOR INDIGENEITY









# 10 DESIGN FOR SUSTAINABILITY























SHADOW STUDY