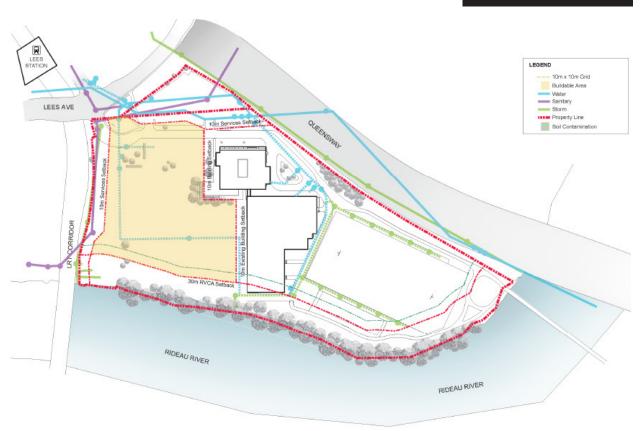

## 01 URBAN CONTEXT

THE VISION FOR THIS REIMAGINED CAMPUS
IS TO REINVIGORATE A POST-INDUSTRIAL
RIVERFRONT SITE WHILE FOSTERING
INTERDISCIPLINARY LEARNING, COLLABORATIVE
RESEARCH AND VIBRANT STUDENT LIFE.







## 02 SITE ANALYSIS

UPON MULTIDISCIPLINARY BUILDING AND SITE INVESTIGATIONS, IT WAS DETERMINED THAT THE OPTIMAL WAY FORWARDS WAS FOR A NEW BUILDING TO REPLACE SOME EXISTING BUILDINGS.









#### EXISTING SITE SERVICES

BUILDABLE AREA





**EXISTING SITE CIRCULATION** 

### 03 DESIGN EXPLORATIONS





SELECTED DESIGN – "ENCLOSURE"

# 04 CAMPUS OF HEALTH



# 05 DESIGN FOR CAMPUS IDENTITY



































SITE SECTION

#### 06 BUILDING FORM AND MATERIALITY







WEST

### 07 ANATOMY OF A BUILDING

THE DYNAMIC NEW BUILDING
FOR THE FACULTY OF HEALTH
SCIENCES ASPIRES TO BECOME
THE NEW FACE OF THE UNIVERSITY
OF OTTAWA AT THE REVITALIZED,
FUTURE-FOCUSED RIVER CAMPUS,
AND TO BECOME A GATEWAY AND
ANCHOR TO THE FUTURE.















### 08 LANDSCAPE DESIGN

WORKING IN COLLABORATION WITH THE UNIVERSITY OF OTTAWA'S INDIGENOUS AFFAIRS STAFF AND COMMUNITY AND THE RIDEAU VALLEY CONSERVATION AUTHORITY, THE INDICATIVE DESIGN HONOURS THE SIGNIFICANT NATURAL AND CULTURAL HERITAGE OF THE AREA.













# 09 DESIGN FO