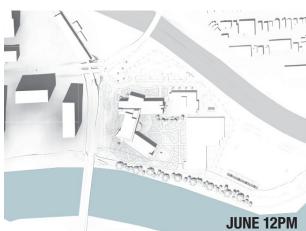

SELECTED DESIGN – "ENCLOSURE"

# 04 CAMPUS OF HEALTH



# 05 DESIGN FOR CAMPUS IDENTITY



































SITE SECTION

#### 06 BUILDING FORM AND MATERIALITY







WEST

### 07 ANATOMY OF A BUILDING

THE DYNAMIC NEW BUILDING
FOR THE FACULTY OF HEALTH
SCIENCES ASPIRES TO BECOME
THE NEW FACE OF THE UNIVERSITY
OF OTTAWA AT THE REVITALIZED,
FUTURE-FOCUSED RIVER CAMPUS,
AND TO BECOME A GATEWAY AND
ANCHOR TO THE FUTURE.















### 08 LANDSCAPE DESIGN

WORKING IN COLLABORATION WITH THE UNIVERSITY OF OTTAWA'S INDIGENOUS AFFAIRS STAFF AND COMMUNITY AND THE RIDEAU VALLEY CONSERVATION AUTHORITY, THE INDICATIVE DESIGN HONOURS THE SIGNIFICANT NATURAL AND CULTURAL HERITAGE OF THE AREA.













# 09 DESIGN FOR INDIGENEITY









# 10 DESIGN FOR SUSTAINABILITY























SHADOW STUDY