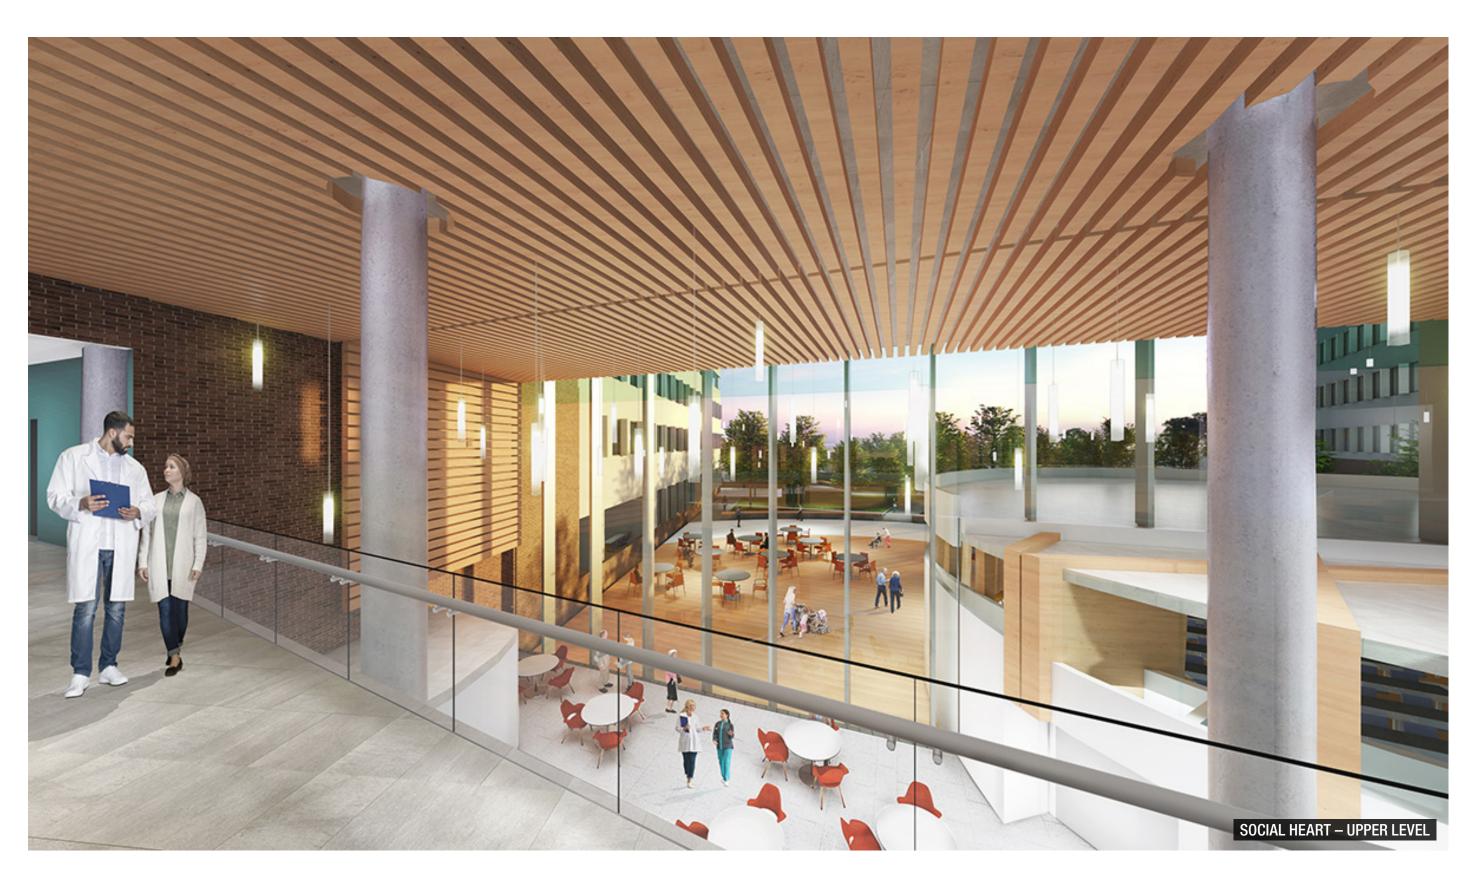

### 07 ANATOMY OF A BUILDING

THE DYNAMIC NEW BUILDING
FOR THE FACULTY OF HEALTH
SCIENCES ASPIRES TO BECOME
THE NEW FACE OF THE UNIVERSITY
OF OTTAWA AT THE REVITALIZED,
FUTURE-FOCUSED RIVER CAMPUS,
AND TO BECOME A GATEWAY AND
ANCHOR TO THE FUTURE.