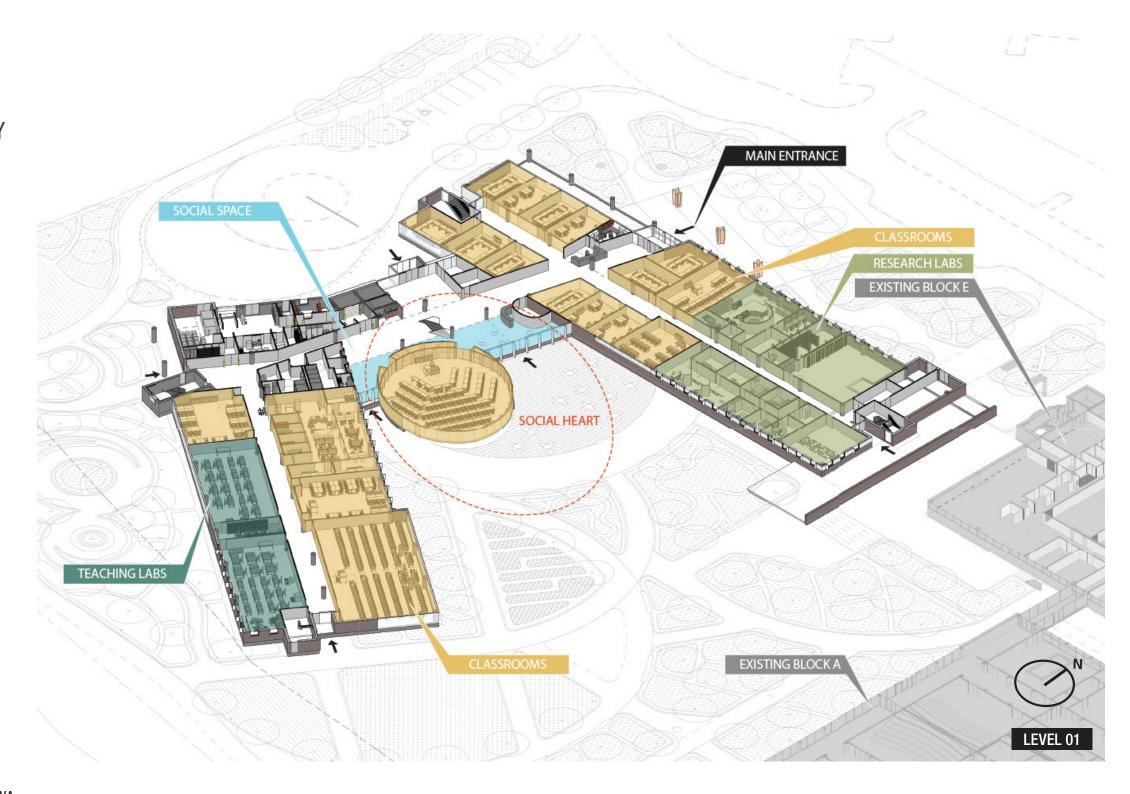

### 07 ANATOMY OF A BUILDING

THE DYNAMIC NEW BUILDING
FOR THE FACULTY OF HEALTH
SCIENCES ASPIRES TO BECOME
THE NEW FACE OF THE UNIVERSITY
OF OTTAWA AT THE REVITALIZED,
FUTURE-FOCUSED RIVER CAMPUS,
AND TO BECOME A GATEWAY AND
ANCHOR TO THE FUTURE.