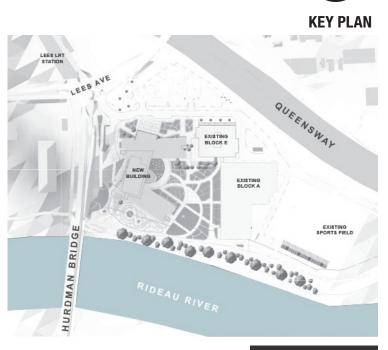

## 02 SITE ANALYSIS

UPON MULTIDISCIPLINARY BUILDING AND SITE INVESTIGATIONS, IT WAS DETERMINED THAT THE OPTIMAL WAY FORWARDS WAS FOR A NEW BUILDING TO REPLACE SOME EXISTING BUILDINGS.

#### EXISTING SITE SERVICES

BUILDABLE AREA

**EXISTING SITE CIRCULATION** 