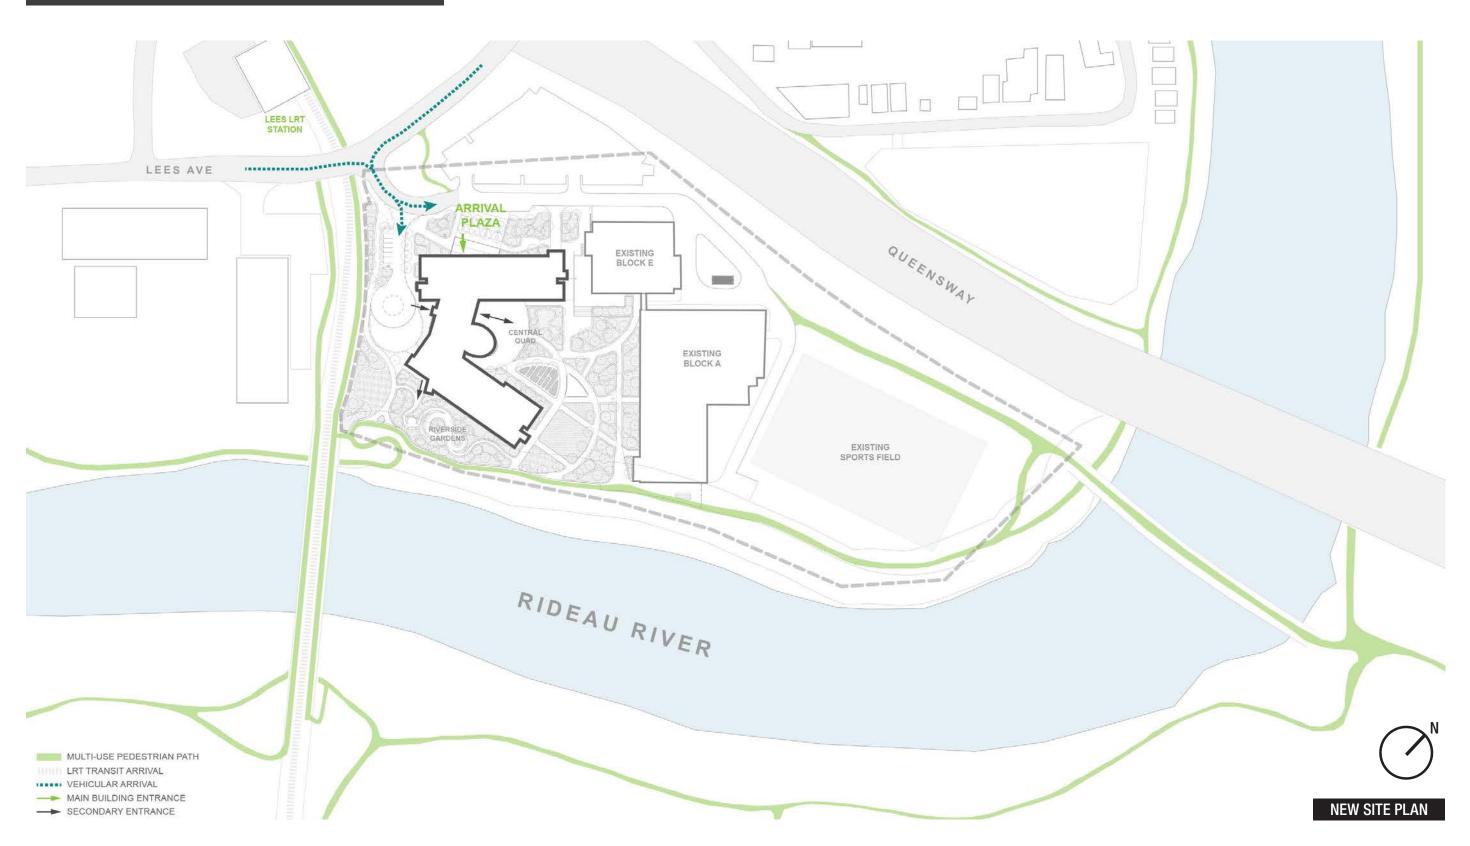

## 02 SITE ANALYSIS

UPON MULTIDISCIPLINARY BUILDING AND SITE INVESTIGATIONS, IT WAS DETERMINED THAT THE OPTIMAL WAY FORWARDS WAS FOR A NEW BUILDING TO REPLACE SOME EXISTING BUILDINGS.

#### EXISTING SITE SERVICES

BUILDABLE AREA

**EXISTING SITE CIRCULATION** 