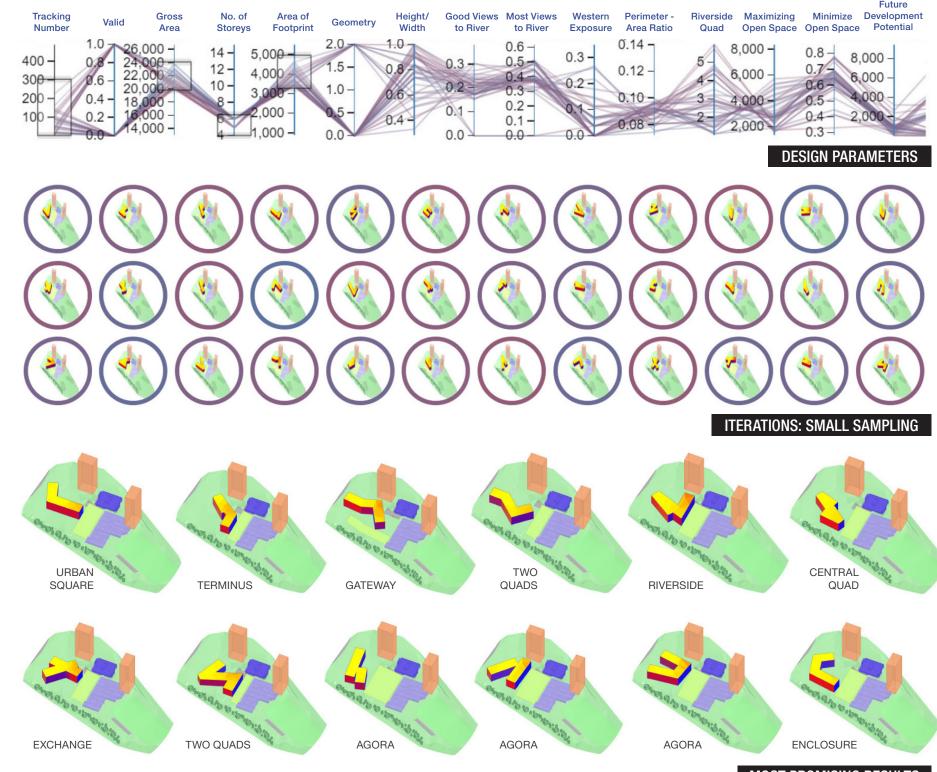

## 01 URBAN CONTEXT

THE VISION FOR THIS REIMAGINED CAMPUS
IS TO REINVIGORATE A POST-INDUSTRIAL
RIVERFRONT SITE WHILE FOSTERING
INTERDISCIPLINARY LEARNING, COLLABORATIVE
RESEARCH AND VIBRANT STUDENT LIFE.







## 02 SITE ANALYSIS

UPON MULTIDISCIPLINARY BUILDING AND SITE INVESTIGATIONS, IT WAS DETERMINED THAT THE OPTIMAL WAY FORWARDS WAS FOR A NEW BUILDING TO REPLACE SOME EXISTING BUILDINGS.









#### EXISTING SITE SERVICES

BUILDABLE AREA





**EXISTING SITE CIRCULATION** 

### 03 DESIGN EXPLORATIONS





SELECTED DESIGN – "ENCLOSURE"

# 04 CAMPUS OF HEALTH



# 05 DESIGN FOR CAMPUS IDENTITY



































SITE SECTION

#### 06 BUILDING FORM AND MATERIALITY







WEST

### 07 ANATOMY OF A BUILDING

THE DYNAMIC NEW BUILDING
FOR THE FACULTY OF HEALTH
SCIENCES ASPIRES TO BECOME
THE NEW FACE OF THE UNIVERSITY
OF OTTAWA AT THE REVITALIZED,
FUTURE-FOCUSED RIVER CAMPUS,
AND TO BECOME A GATEWAY AND
ANCHOR TO THE FUTURE.















### 08 LANDSCAPE DESIGN

WORKING IN COLLABORATION WITH THE UNIVERSITY OF OTTAWA'S INDIGENOUS AFFAIRS STAFF AND COMMUNITY AND THE RIDEAU VALLEY CONSERVATION AUTHORITY, THE INDICATIVE DESIGN HONOURS THE SIGNIFICANT NATURAL AND CULTURAL HERITAGE OF THE AREA.













# 09 DESIGN FOR INDIGENEITY









# 10 DESIGN FOR SUSTAINABILITY