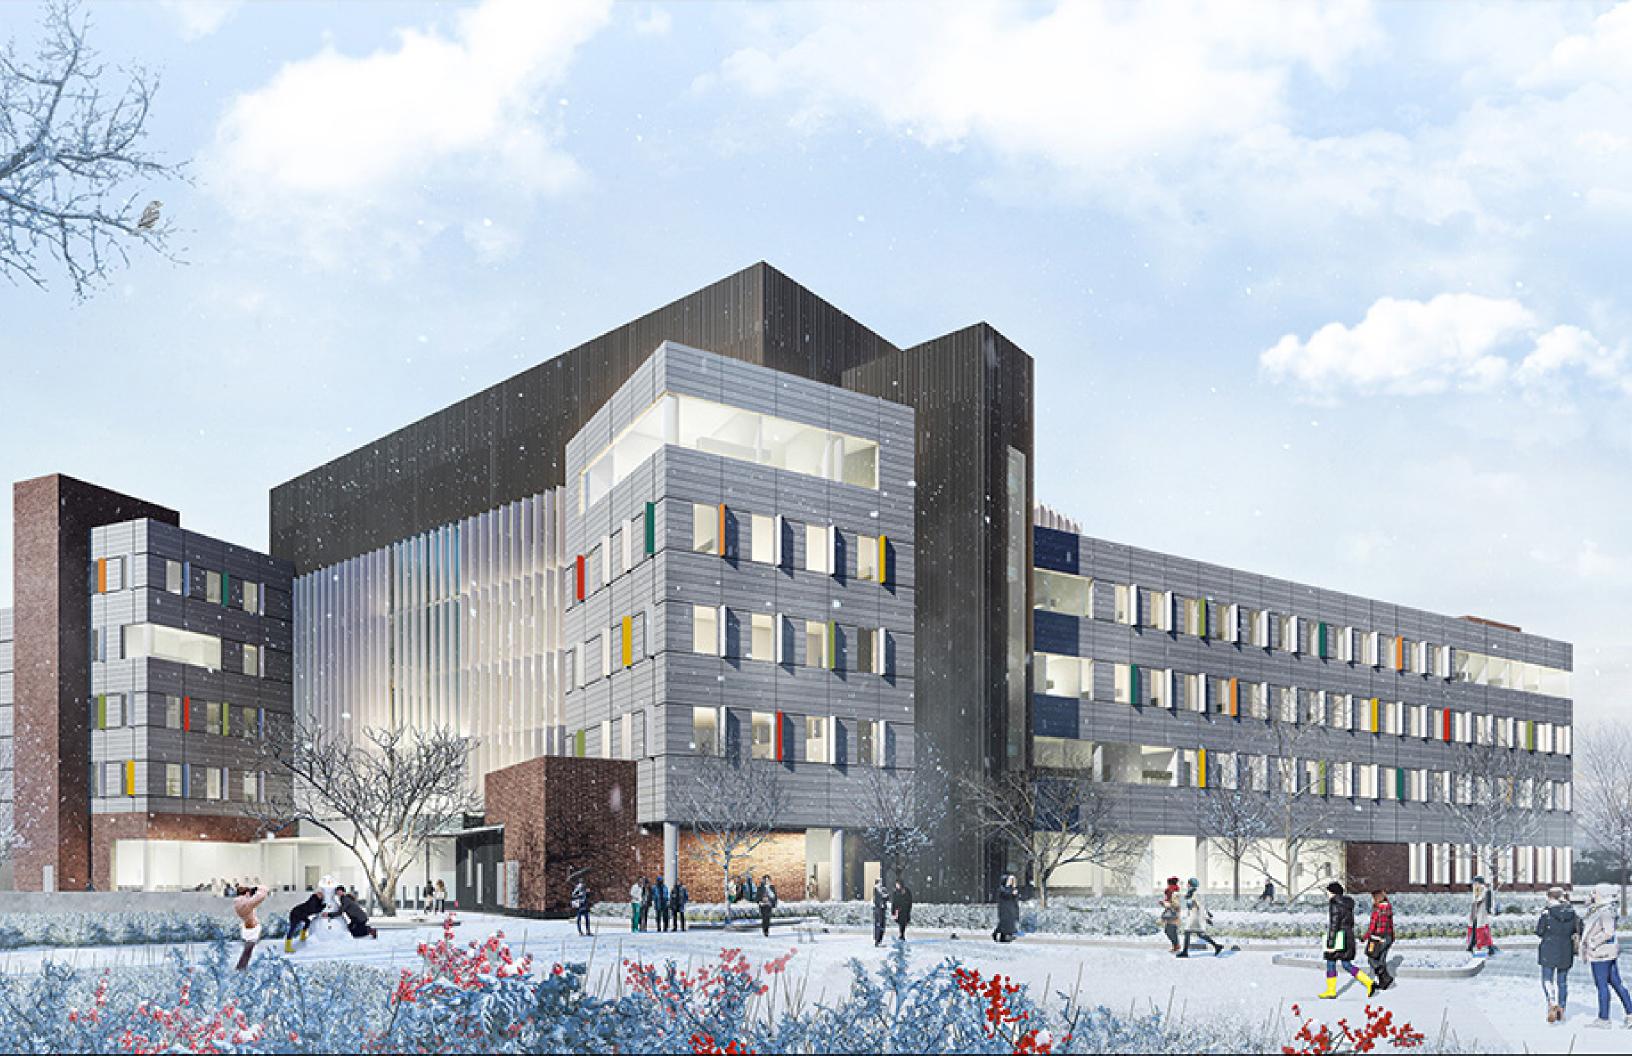

### 07 ANATOMY OF A BUILDING

THE DYNAMIC NEW BUILDING
FOR THE FACULTY OF HEALTH
SCIENCES ASPIRES TO BECOME
THE NEW FACE OF THE UNIVERSITY
OF OTTAWA AT THE REVITALIZED,
FUTURE-FOCUSED RIVER CAMPUS,
AND TO BECOME A GATEWAY AND
ANCHOR TO THE FUTURE.