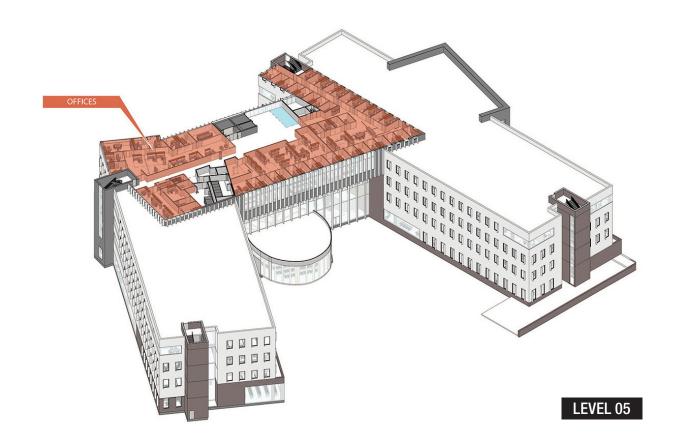

### 07 ANATOMY OF A BUILDING

THE DYNAMIC NEW BUILDING
FOR THE FACULTY OF HEALTH
SCIENCES ASPIRES TO BECOME
THE NEW FACE OF THE UNIVERSITY
OF OTTAWA AT THE REVITALIZED,
FUTURE-FOCUSED RIVER CAMPUS,
AND TO BECOME A GATEWAY AND
ANCHOR TO THE FUTURE.