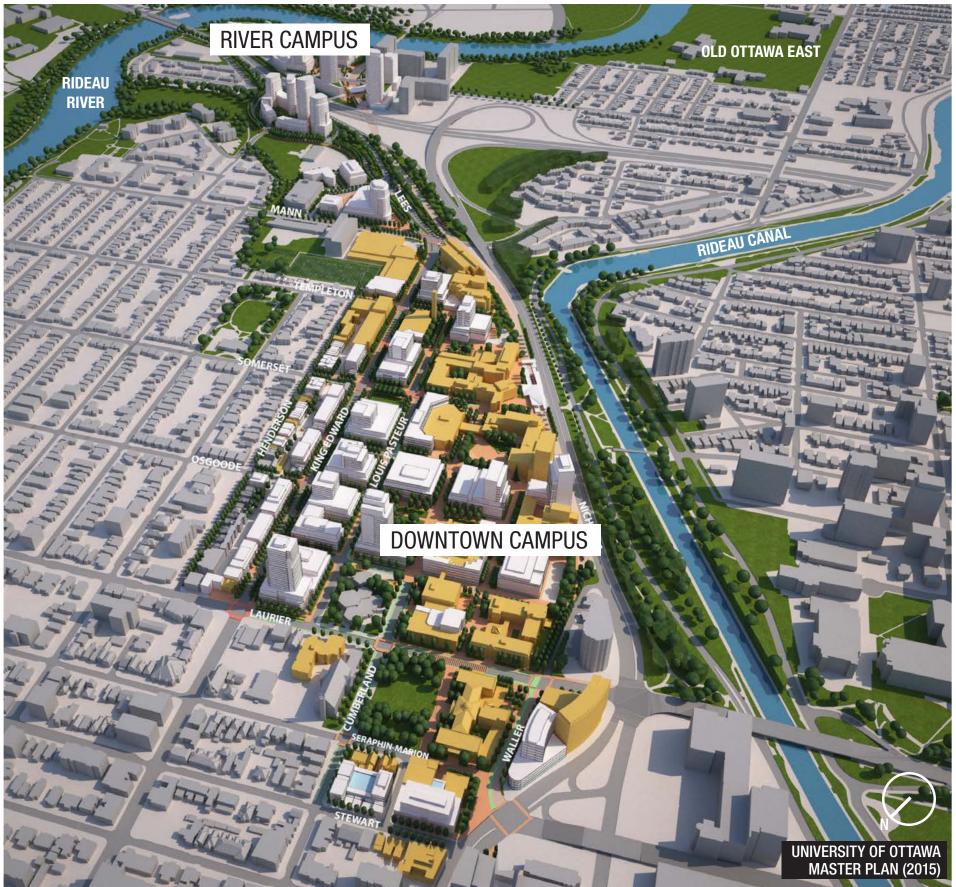

## 01 URBAN CONTEXT

THE VISION FOR THIS REIMAGINED CAMPUS
IS TO REINVIGORATE A POST-INDUSTRIAL
RIVERFRONT SITE WHILE FOSTERING
INTERDISCIPLINARY LEARNING, COLLABORATIVE
RESEARCH AND VIBRANT STUDENT LIFE.