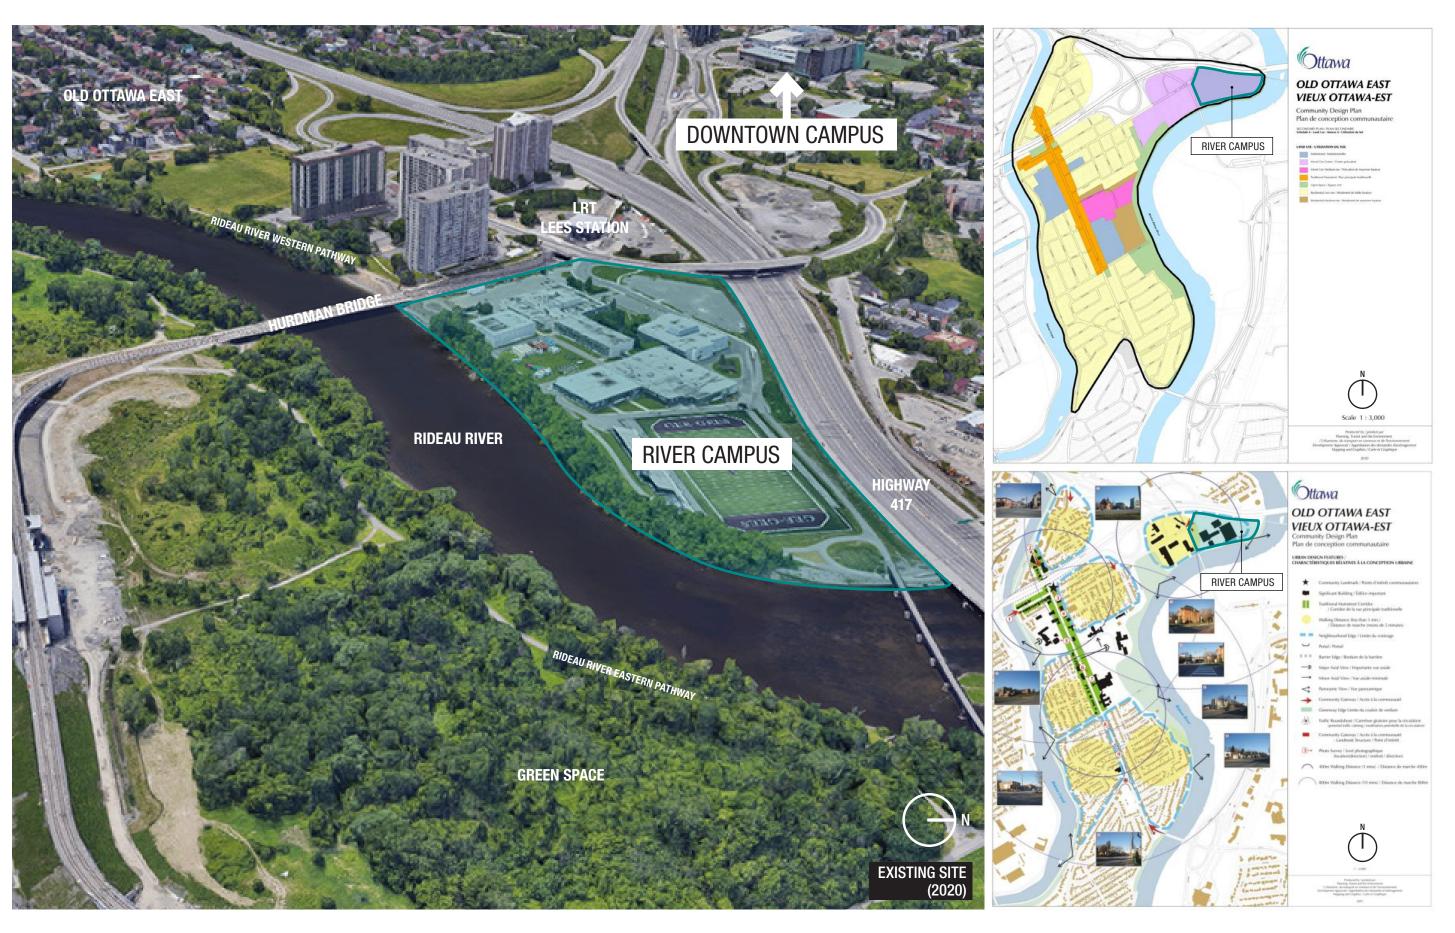

## 01 URBAN CONTEXT

THE VISION FOR THIS REIMAGINED CAMPUS
IS TO REINVIGORATE A POST-INDUSTRIAL
RIVERFRONT SITE WHILE FOSTERING
INTERDISCIPLINARY LEARNING, COLLABORATIVE
RESEARCH AND VIBRANT STUDENT LIFE.

## 02 SITE ANALYSIS

UPON MULTIDISCIPLINARY BUILDING AND SITE INVESTIGATIONS, IT WAS DETERMINED THAT THE OPTIMAL WAY FORWARDS WAS FOR A NEW BUILDING TO REPLACE SOME EXISTING BUILDINGS.