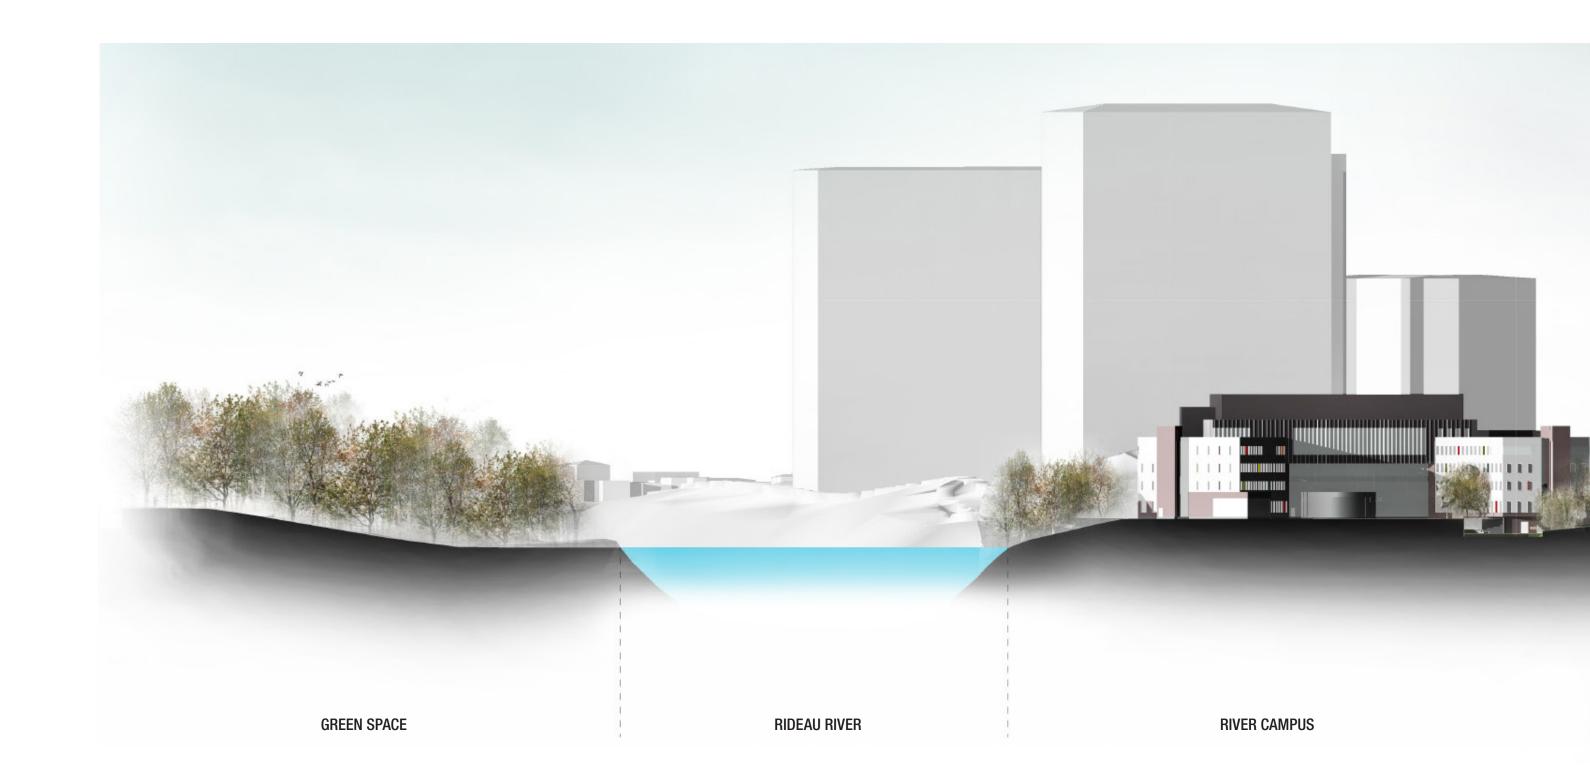

## 01 URBAN CONTEXT

THE VISION FOR THIS REIMAGINED CAMPUS
IS TO REINVIGORATE A POST-INDUSTRIAL
RIVERFRONT SITE WHILE FOSTERING
INTERDISCIPLINARY LEARNING, COLLABORATIVE
RESEARCH AND VIBRANT STUDENT LIFE.







## 02 SITE ANALYSIS

UPON MULTIDISCIPLINARY BUILDING AND SITE INVESTIGATIONS, IT WAS DETERMINED THAT THE OPTIMAL WAY FORWARDS WAS FOR A NEW BUILDING TO REPLACE SOME EXISTING BUILDINGS.









#### EXISTING SITE SERVICES

BUILDABLE AREA





**EXISTING SITE CIRCULATION** 

### 03 DESIGN EXPLORATIONS





SELECTED DESIGN – "ENCLOSURE"

# 04 CAMPUS OF HEALTH



# 05 DESIGN FOR CAMPUS IDENTITY



































SITE SECTION

#### 06 BUILDING FORM AND MATERIALITY







WEST

### 07 ANATOMY OF A BUILDING

THE DYNAMIC NEW BUILDING
FOR THE FACULTY OF HEALTH
SCIENCES ASPIRES TO BECOME
THE NEW FACE OF THE UNIVERSITY
OF OTTAWA AT THE REVITALIZED,
FUTURE-FOCUSED RIVER CAMPUS,
AND TO BECOME A GATEWAY AND
ANCHOR TO THE FUTURE.















### 08 LANDSCAPE DESIGN

WORKING IN COLLABORATION WITH THE UNIVERSITY OF OTTAWA'S INDIGENOUS AFFAIRS STAFF AND COMMUNITY AND THE RIDEAU VALLEY CONSERVATION AUTHORITY, THE INDICATIVE DESIGN HONOURS THE SIGNIFICANT NATURAL AND CULTURAL HERITAGE OF THE AREA.













# 09 DESIGN FOR INDIGENEITY









# 10 DESIGN FOR SUSTAINABILITY























SHADOW STUDY