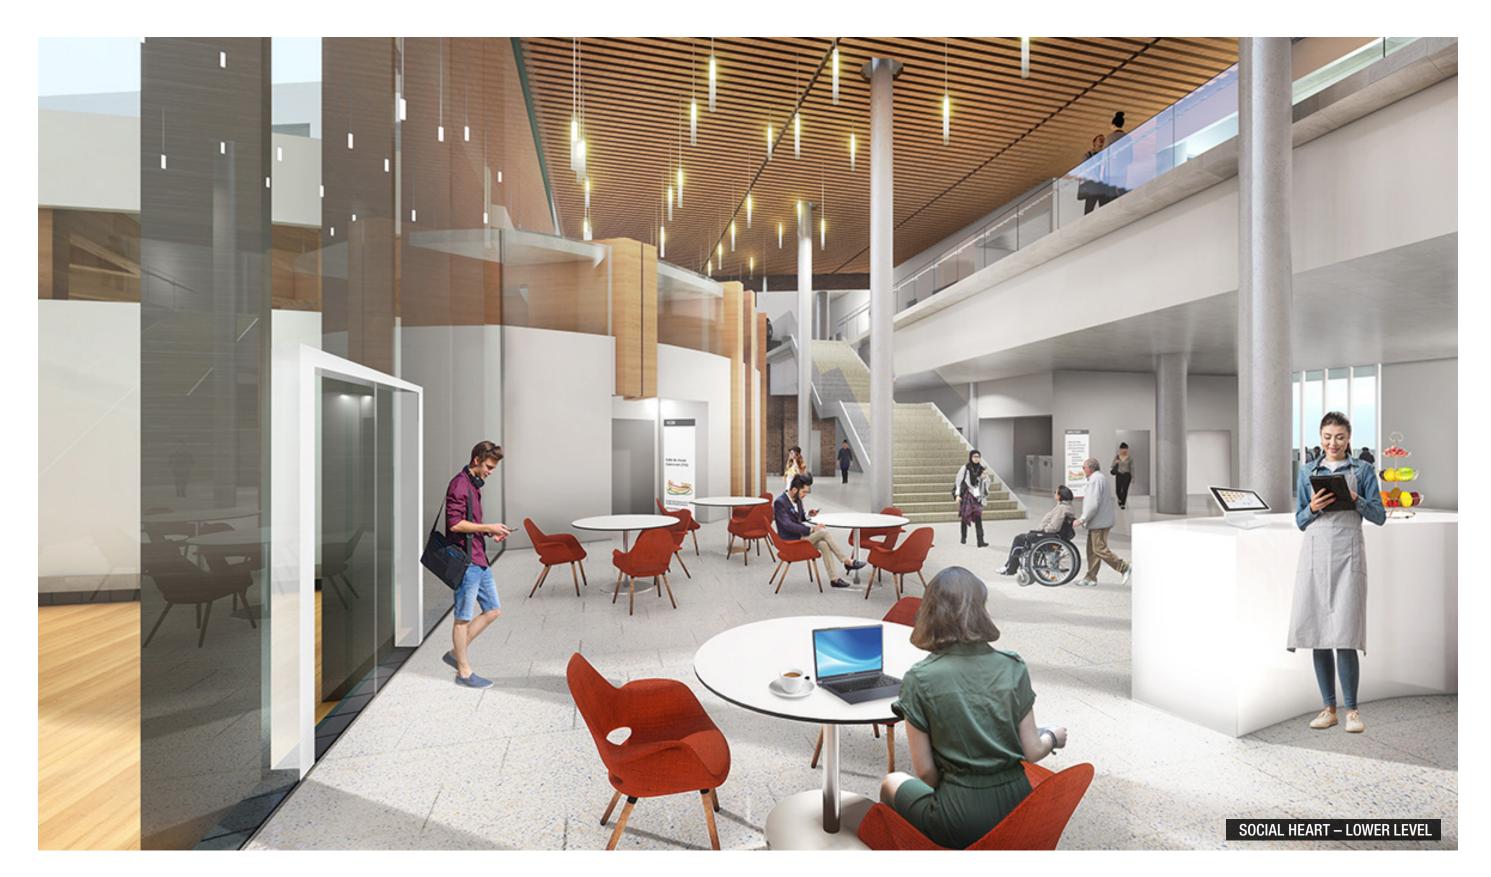

### 07 ANATOMY OF A BUILDING

THE DYNAMIC NEW BUILDING
FOR THE FACULTY OF HEALTH
SCIENCES ASPIRES TO BECOME
THE NEW FACE OF THE UNIVERSITY
OF OTTAWA AT THE REVITALIZED,
FUTURE-FOCUSED RIVER CAMPUS,
AND TO BECOME A GATEWAY AND
ANCHOR TO THE FUTURE.