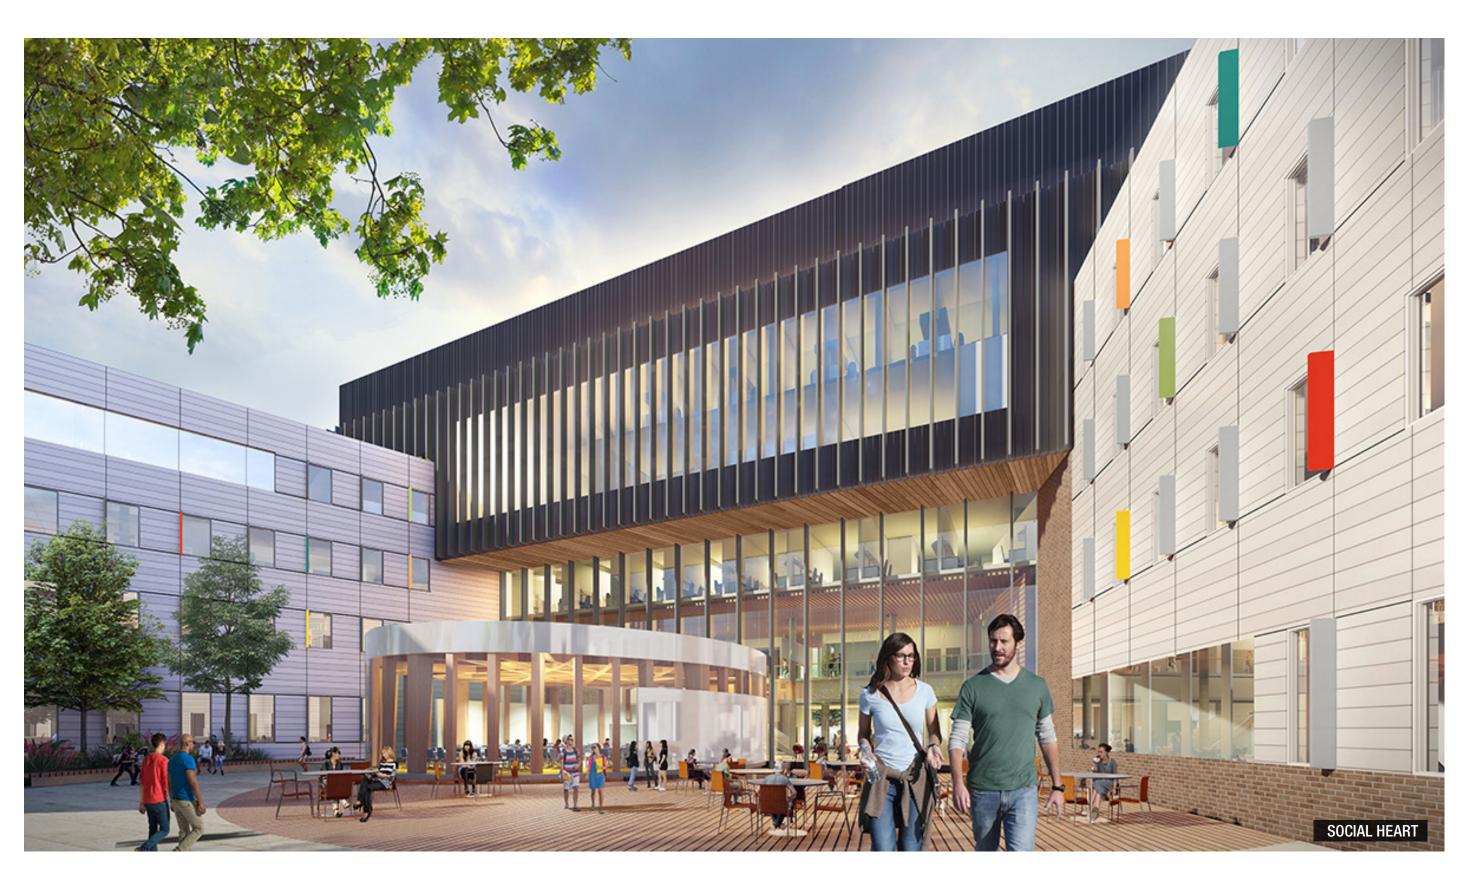

### 07 ANATOMY OF A BUILDING

THE DYNAMIC NEW BUILDING
FOR THE FACULTY OF HEALTH
SCIENCES ASPIRES TO BECOME
THE NEW FACE OF THE UNIVERSITY
OF OTTAWA AT THE REVITALIZED,
FUTURE-FOCUSED RIVER CAMPUS,
AND TO BECOME A GATEWAY AND
ANCHOR TO THE FUTURE.