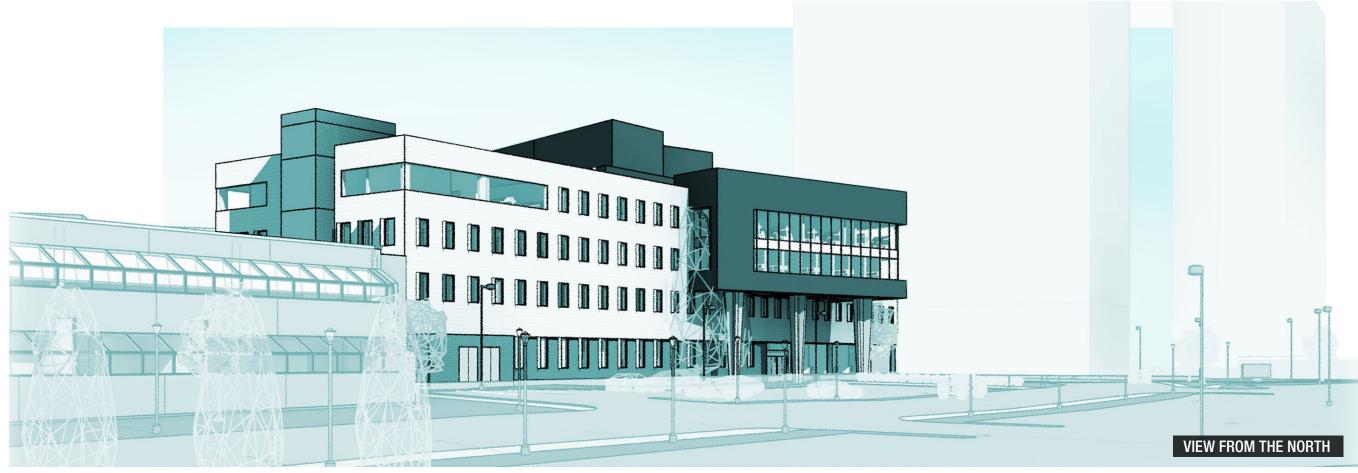

### 07 ANATOMY OF A BUILDING

THE DYNAMIC NEW BUILDING
FOR THE FACULTY OF HEALTH
SCIENCES ASPIRES TO BECOME
THE NEW FACE OF THE UNIVERSITY
OF OTTAWA AT THE REVITALIZED,
FUTURE-FOCUSED RIVER CAMPUS,
AND TO BECOME A GATEWAY AND
ANCHOR TO THE FUTURE.