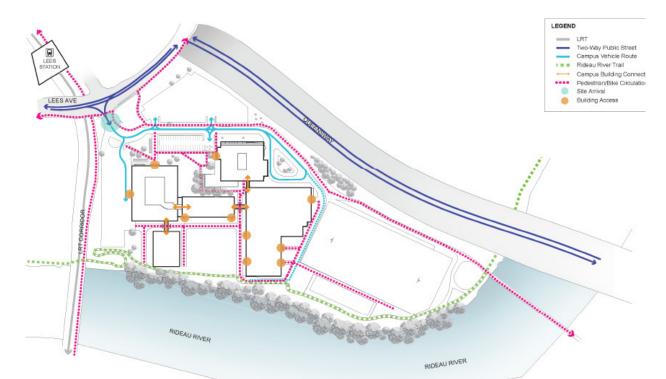

## 02 SITE ANALYSIS

UPON MULTIDISCIPLINARY BUILDING AND SITE INVESTIGATIONS, IT WAS DETERMINED THAT THE OPTIMAL WAY FORWARDS WAS FOR A NEW BUILDING TO REPLACE SOME EXISTING BUILDINGS.