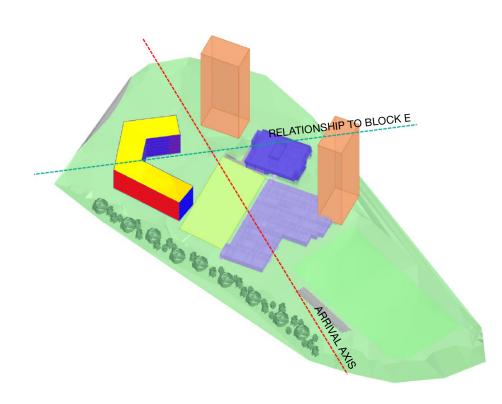

## 01 URBAN CONTEXT

THE VISION FOR THIS REIMAGINED CAMPUS
IS TO REINVIGORATE A POST-INDUSTRIAL
RIVERFRONT SITE WHILE FOSTERING
INTERDISCIPLINARY LEARNING, COLLABORATIVE
RESEARCH AND VIBRANT STUDENT LIFE.







## 02 SITE ANALYSIS

UPON MULTIDISCIPLINARY BUILDING AND SITE INVESTIGATIONS, IT WAS DETERMINED THAT THE OPTIMAL WAY FORWARDS WAS FOR A NEW BUILDING TO REPLACE SOME EXISTING BUILDINGS.









#### EXISTING SITE SERVICES

BUILDABLE AREA





**EXISTING SITE CIRCULATION** 

### 03 DESIGN EXPLORATIONS





SELECTED DESIGN – "ENCLOSURE"

# 04 CAMPUS OF HEALTH



# 05 DESIGN FOR CAMPUS IDENTITY



































SITE SECTION

#### 06 BUILDING FORM AND MATERIALITY







WEST

### 07 ANATOMY OF A BUILDING

THE DYNAMIC NEW BUILDING
FOR THE FACULTY OF HEALTH
SCIENCES ASPIRES TO BECOME
THE NEW FACE OF THE UNIVERSITY
OF OTTAWA AT THE REVITALIZED,
FUTURE-FOCUSED RIVER CAMPUS,
AND TO BECOME A GATEWAY AND
ANCHOR TO THE FUTURE.















### 08 LANDSCAPE DESIGN

WORKING IN COLLABORATION WITH THE UNIVERSITY OF OTTAWA'S INDIGENOUS AFFAIRS STAFF AND COMMUNITY AND THE RIDEAU VALLEY CONSERVATION AUTHORITY, THE INDICATIVE DESIGN HONOURS THE SIGNIFICANT NATURAL AND CULTURAL HERITAGE OF THE AREA.













# 09 DESIGN FOR INDIGENEITY









# 10 DESIGN FOR SUSTAINABILITY