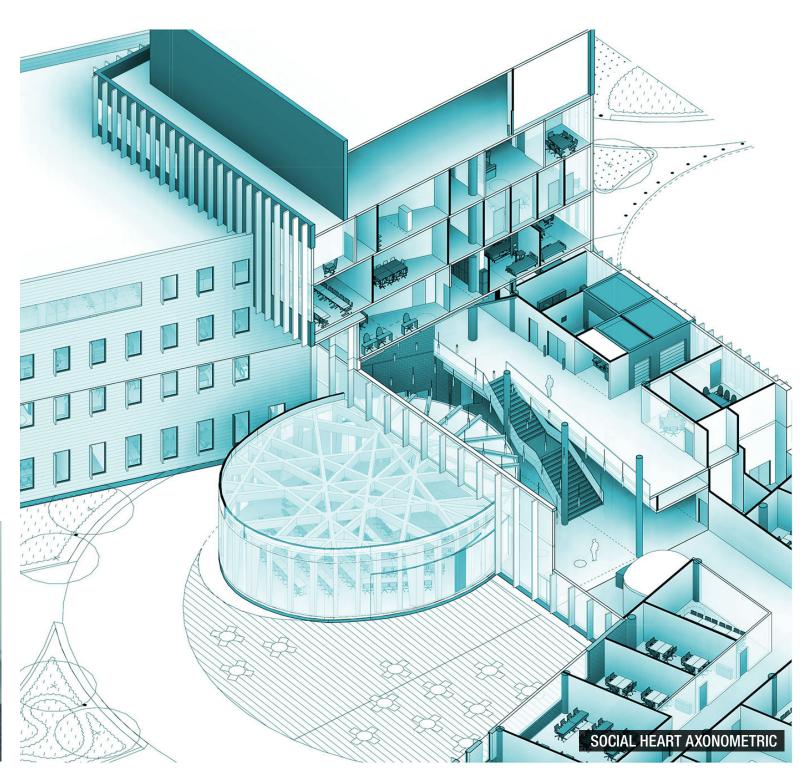

### 07 ANATOMY OF A BUILDING

THE DYNAMIC NEW BUILDING
FOR THE FACULTY OF HEALTH
SCIENCES ASPIRES TO BECOME
THE NEW FACE OF THE UNIVERSITY
OF OTTAWA AT THE REVITALIZED,
FUTURE-FOCUSED RIVER CAMPUS,
AND TO BECOME A GATEWAY AND
ANCHOR TO THE FUTURE.