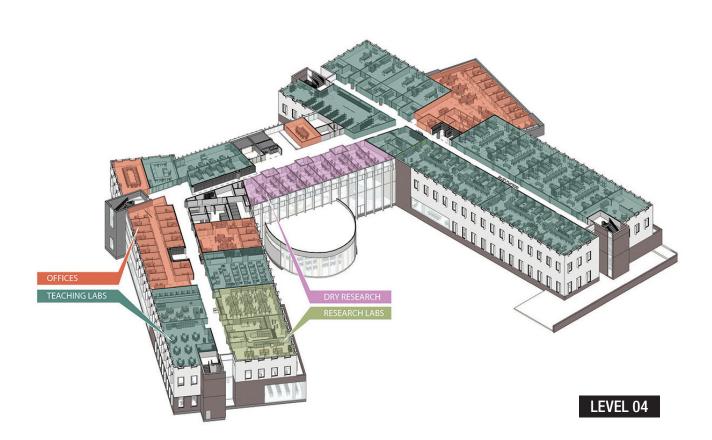

### 07 ANATOMY OF A BUILDING

THE DYNAMIC NEW BUILDING
FOR THE FACULTY OF HEALTH
SCIENCES ASPIRES TO BECOME
THE NEW FACE OF THE UNIVERSITY
OF OTTAWA AT THE REVITALIZED,
FUTURE-FOCUSED RIVER CAMPUS,
AND TO BECOME A GATEWAY AND
ANCHOR TO THE FUTURE.