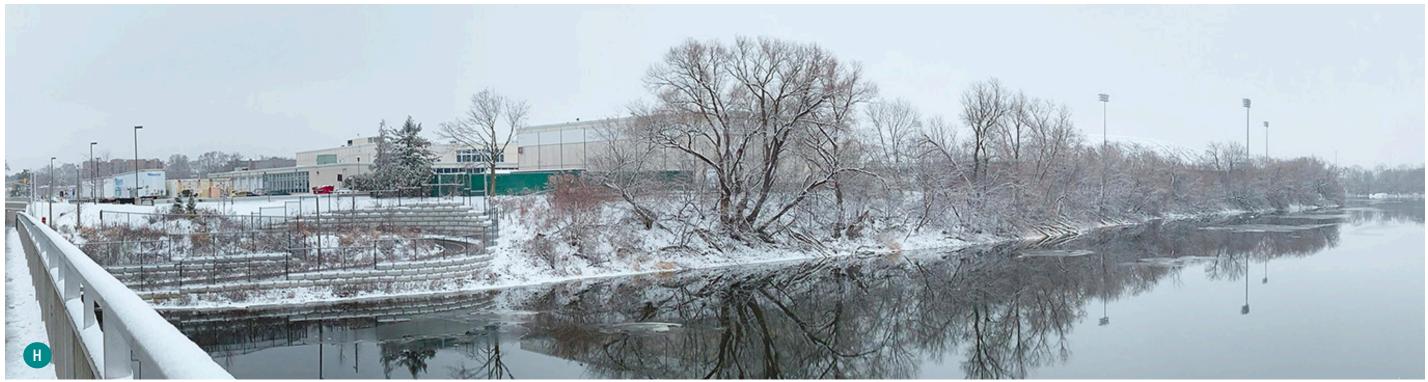

## 02 SITE ANALYSIS

UPON MULTIDISCIPLINARY BUILDING AND SITE INVESTIGATIONS, IT WAS DETERMINED THAT THE OPTIMAL WAY FORWARDS WAS FOR A NEW BUILDING TO REPLACE SOME EXISTING BUILDINGS.